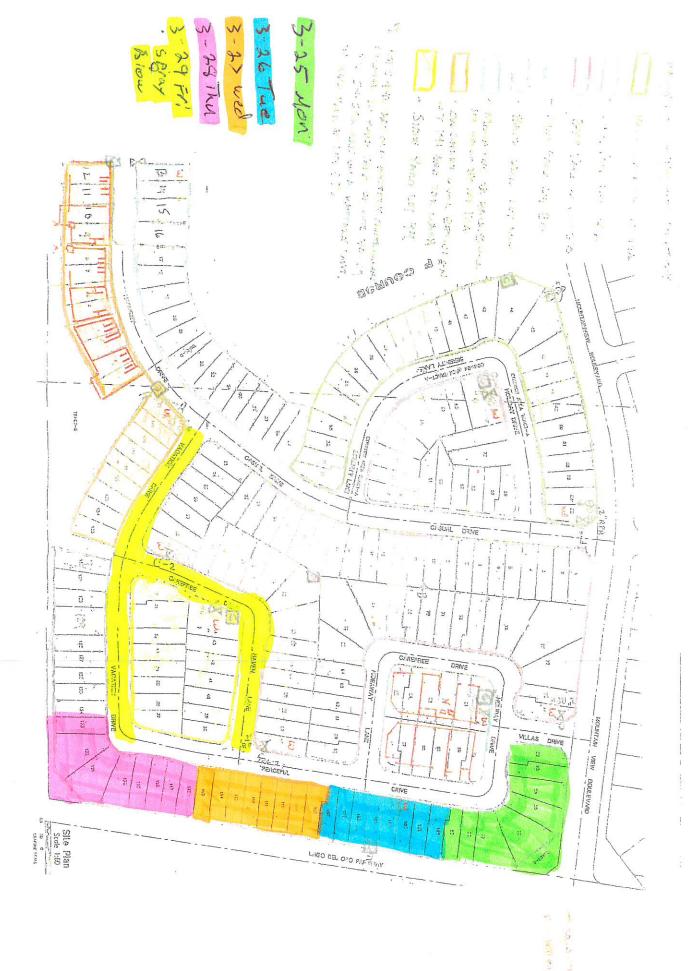

## Saddlebrooke Villas

**Weekly Service Report** 

| Attn:                               | Allan Cunningham                     | For the week of:                     | 3/25/24         |
|-------------------------------------|--------------------------------------|--------------------------------------|-----------------|
| Services performed the previ        | ious week of: 3/18/2024              |                                      |                 |
|                                     | checking property for debris and     | I damage.                            |                 |
| Irrigetion /Ianagement:             |                                      |                                      |                 |
| NORTHWEST<br>ANDSCAPING             |                                      |                                      |                 |
| Rotation Detail:                    | Focus this month will be on V        |                                      |                 |
|                                     | General Plant trimming Mainte        |                                      |                 |
|                                     | Blowing out heavy leaf debris        | accumualtion                         |                 |
| Other:                              |                                      |                                      |                 |
|                                     |                                      |                                      |                 |
| Services scheduled for the w        | veek of: 3/25/24                     |                                      |                 |
| Monday<br>Policing/debris removal:  | Police for trash and debris.         |                                      |                 |
| Irrigation Management:              | Turn on Drip Valves to run the s     | ystem and check for any new leaks in | areas worked in |
| Weed Control:                       | Contact herbicide as needed.         |                                      |                 |
| Rotation Detail:                    | Service Lots 92 - 99 along Tra       | nquil Drive                          |                 |
| Other:                              | Concentrate on heavy debris ac       | cumulated areas for extra attention  |                 |
|                                     |                                      |                                      |                 |
| Tuesday<br>Policing/debris removal: | 3/26/24 Police for trash and debris. |                                      |                 |
| Irrigation Management:              | Turn on Drip Valves to run the s     | ystem and check for any new leaks in | areas worked in |
| Weed Control:                       | Contact herbicide as needed.         |                                      |                 |
| Rotation Detail:                    | Service Lots 100 - 107 along 1       | ranquil Drive                        |                 |
| Other:                              | Concentrate on heavy debris ac       | cumulated areas for extra attention  |                 |
|                                     |                                      |                                      |                 |
| Wednesday                           | 3/27/24                              |                                      |                 |
| Policing/debris removal:            | Police for trash and debris.         |                                      |                 |
| Irrigation Management:              | Turn on Drip Valves to run the s     | ystem and check for any new leaks in | areas worked in |
| Weed Control:                       | Contact herbicide as needed.         |                                      |                 |

| Rotation Detail:           | Service Lots 108 - 115 along Tranquil Drive                                                                        |  |
|----------------------------|--------------------------------------------------------------------------------------------------------------------|--|
| Other:                     | Concentrate on heavy debris accumulated areas for extra attention                                                  |  |
|                            |                                                                                                                    |  |
|                            |                                                                                                                    |  |
|                            |                                                                                                                    |  |
| NORTHWEST<br>LANDSCAPING   |                                                                                                                    |  |
| hursday                    | 3/28/24                                                                                                            |  |
| _                          | Police for trash and debris.                                                                                       |  |
| Irrigation Management:     | Turn on Drip Valves to run the system and check for any new leaks in areas worked in                               |  |
| Weed Control:              | Contact herbicide as needed.                                                                                       |  |
| Rotation Detail:           | Service Lots 116 - 123 along Tranquil Drive                                                                        |  |
| Other:                     | Concentrate on heavy debris accumulated areas for extra attention                                                  |  |
| Irrigation Management:     | Police for trash and debris.  Turn on Drip Valves to run the system and check for any new leaks in areas worked in |  |
| Weed Control:              | Contact herbicide as needed.                                                                                       |  |
| Rotation Detail:           | Crew will blow off rock and debris off all curbs and streetscapes along the streets Tranquil Drive                 |  |
| Other:                     | Crew will begin removal of tagged dead plants per spreadsheet                                                      |  |
|                            | Crew will continue Spot Spray weeds throughout property                                                            |  |
|                            |                                                                                                                    |  |
| eneral Information:        |                                                                                                                    |  |
|                            | be assessed and addressed accordingly as they come in and followed up with a                                       |  |
| Completion email for rec   |                                                                                                                    |  |
|                            | d Valves will continued to be checked and tested throughout the week to check for                                  |  |
| new leaks and proper fu    | nction                                                                                                             |  |
| ending Tasks:              |                                                                                                                    |  |
| ending Irrigation Concerns | ::                                                                                                                 |  |
|                            | ed to investigate the following concerns:                                                                          |  |
| Proposal to replace Drip   | Valves - check condition of each Valve and Irrigation Timer                                                        |  |