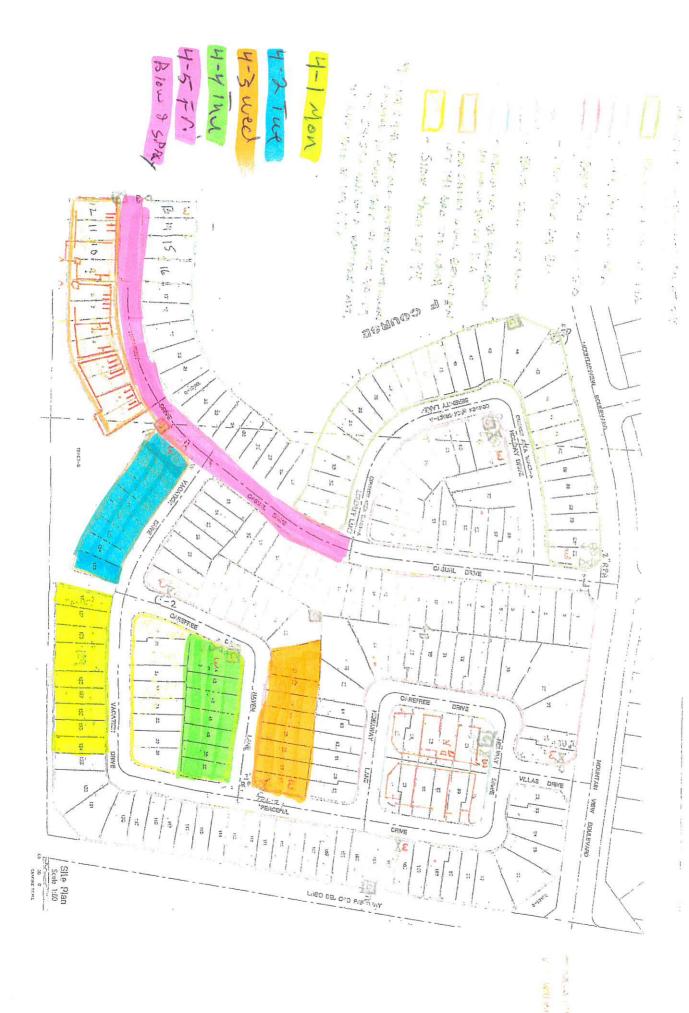

## Saddlebrooke Villas

**Weekly Service Report** 

| Attn:                                | Allan Cunningham                    | For the week of:                                                          | 4/1/24          |
|--------------------------------------|-------------------------------------|---------------------------------------------------------------------------|-----------------|
| Services performed the prev          | ious week of: 3/25/2024             |                                                                           |                 |
| Policing/debris removal:             | checking property for debris and    | I damage.                                                                 |                 |
| Irrige to a Management:              |                                     |                                                                           |                 |
| N <del>ORTHWEST</del><br>LANDSCAPING |                                     |                                                                           |                 |
| Rotation Detail:                     | Focus this month will be on V       | Veed control                                                              |                 |
| Notation <u>Botain</u>               | General Plant trimming Mainte       |                                                                           |                 |
|                                      | Blowing out heavy leaf debris       | accumualtion                                                              |                 |
| Other:                               |                                     |                                                                           |                 |
|                                      |                                     |                                                                           |                 |
| Services scheduled for the w         | veek of: 4/1/24                     |                                                                           |                 |
| Monday                               |                                     |                                                                           |                 |
| Policing/debris removal:             | Police for trash and debris.        |                                                                           |                 |
| Industica Management                 | Turn on Drin Values to must be a    | vatore and shoot for any constant in                                      |                 |
| Irrigation Management:               | Turn on Drip valves to run the s    | ystem and check for any new leaks in                                      | areas worked in |
| Weed Control:                        | Contact herbicide as needed.        |                                                                           |                 |
|                                      | Contact Herbiciae as Heedea.        |                                                                           |                 |
| Rotation Detail:                     | Service Lots 124 - 132 along \      | /acation Drive                                                            |                 |
| Other:                               | Concentrate on heavy debris ac      | cumulated areas for extra attention                                       |                 |
|                                      |                                     |                                                                           |                 |
|                                      |                                     |                                                                           |                 |
| Tuesday                              | 4/2/24                              |                                                                           |                 |
| Policing/debris removal:             | Police for trash and debris.        |                                                                           |                 |
| Irrigation Management:               | Turn on Drip Valves to run the s    | ystem and check for any new leaks ir                                      | areas worked in |
| Weed Control:                        | Contact herbicide as needed.        |                                                                           |                 |
|                                      |                                     |                                                                           |                 |
| Rotation Detail:                     | Service Lots 133 - 141 along \      | /acation Drive                                                            |                 |
| Other:                               |                                     |                                                                           |                 |
|                                      | Concentrate on heavy debris ac      | cumulated areas for extra attention                                       |                 |
|                                      | Concentrate on heavy debris ac      | cumulated areas for extra attention                                       |                 |
|                                      | Concentrate on heavy debris ac      | cumulated areas for extra attention                                       |                 |
| <br>Wednesday                        | Concentrate on heavy debris ac      | cumulated areas for extra attention                                       |                 |
| -                                    |                                     | cumulated areas for extra attention                                       |                 |
| Policing/debris removal:             | 4/3/24 Police for trash and debris. |                                                                           |                 |
| -                                    | 4/3/24 Police for trash and debris. | cumulated areas for extra attention  ystem and check for any new leaks in | areas worked in |

| Rotation Detail:                                 | Service Lots 51 - 58 along Haven Lane                                                                              |  |
|--------------------------------------------------|--------------------------------------------------------------------------------------------------------------------|--|
| Other:                                           | Concentrate on heavy debris accumulated areas for extra attention                                                  |  |
|                                                  | Concentrate on meany desire accumulated areas for extra attention                                                  |  |
|                                                  |                                                                                                                    |  |
|                                                  |                                                                                                                    |  |
| NORTHWEST                                        |                                                                                                                    |  |
| LANDSCAPING                                      | 414/04                                                                                                             |  |
| hursday<br>Policing/debris removal:              | 4/4/24 Police for trash and debris.                                                                                |  |
| Irrigation Management:                           | Turn on Drip Valves to run the system and check for any new leaks in areas worked in                               |  |
| Weed Control:                                    | Contact herbicide as needed.                                                                                       |  |
| Rotation Detail:                                 | Service Lots 38 - 44 along Haven Lane                                                                              |  |
| Other:                                           | Concentrate on heavy debris accumulated areas for extra attention                                                  |  |
| Policing/debris removal:  Irrigation Management: | Police for trash and debris.  Turn on Drip Valves to run the system and check for any new leaks in areas worked in |  |
| Weed Control:                                    | Contact herbicide as needed.                                                                                       |  |
| Rotation Detail:                                 | Crew will blow off rock and debris off all curbs and streetscapes along the streets                                |  |
| Other:                                           | Harmony Drive - Casual Drive  Crew will begin removal of tagged dead plants per spreadsheet                        |  |
| <u> </u>                                         | Crew will continue Spot Spray weeds throughout property                                                            |  |
|                                                  |                                                                                                                    |  |
|                                                  |                                                                                                                    |  |
| eneral Information: Workorder requests will      | be assessed and addressed accordingly as they come in and followed up with a                                       |  |
| Completion email for rec                         | • • • • • • • • • • • • • • • • • • • •                                                                            |  |
| Irrigation Controllers and                       | d Valves will continued to be checked and tested throughout the week to check for                                  |  |
| new leaks and proper fu                          | nction                                                                                                             |  |
| ending Tasks:                                    |                                                                                                                    |  |
| ending Irrigation Concerns                       | DE                                                                                                                 |  |
| Ţ .                                              | ed to investigate the following concerns:                                                                          |  |
| Proposal to replace Drip                         | o Valves - check condition of each Valve and Irrigation Timer                                                      |  |