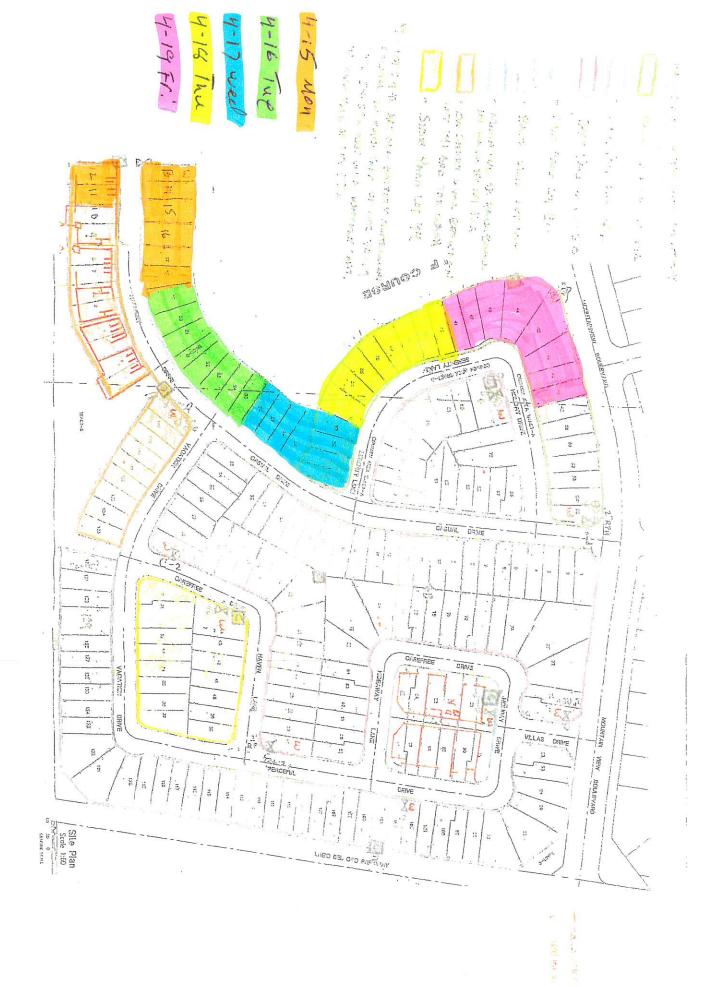

## Saddlebrooke Villas

Weekly Service Report

| LANDSCAPING <sup>Attn:</sup>       | Fran Meckler         |                                     | For the week of:          | 4/15/24            |
|------------------------------------|----------------------|-------------------------------------|---------------------------|--------------------|
| Services performed the prev        | ious week of:        | 4/8/2024                            |                           |                    |
| Policing/debris removal:           | checking propert     | ty for debris and damage.           |                           |                    |
|                                    |                      |                                     |                           |                    |
| Irrigation Management:             |                      |                                     |                           |                    |
|                                    |                      |                                     |                           |                    |
| '-                                 |                      |                                     |                           |                    |
| Rotation Detail:                   | Focus this mon       | th will be on Weed contro           |                           |                    |
| Notation Detail.                   |                      | rimming Maintenance                 | <u> </u>                  |                    |
|                                    |                      | avy leaf debris accumual            | tion                      |                    |
| Other:                             |                      | <b>,</b>                            |                           |                    |
|                                    |                      |                                     |                           |                    |
| Services scheduled for the w       | veek of:             | 4/15/24                             |                           |                    |
| Monday                             | rook on              | -1/10/2-1                           |                           |                    |
| Policing/debris removal:           | Police for trash a   | and debris.                         |                           |                    |
| 3                                  |                      |                                     |                           | -                  |
| Irrigation Management:             | Turn on Drip Val     | ves to run the system and o         | check for any new leaks   | in areas worked in |
|                                    |                      |                                     |                           |                    |
| Weed Control:                      | Contact herbicide    | e as needed.                        |                           |                    |
| Batatian Batail                    | 0                    | 40 -1 11 Dub                        |                           | _                  |
| Rotation Detail:                   | Service Lots 11      | - 18 along Harmony Drive            | <u>e</u>                  |                    |
| Other:                             | Concentrate on I     | neavy debris accumulated a          | areas for extra attention |                    |
| Other.                             | Concentiate on i     | leavy debits accumulated a          | areas for extra attention |                    |
|                                    |                      |                                     |                           |                    |
| Tuesday                            |                      | 4/16/24                             |                           |                    |
| Policing/debris removal:           | Police for trash a   |                                     |                           |                    |
| . onomigraodino romovan            | 1 01100 101 114011 4 | and dobno.                          |                           |                    |
| Irrigation Management:             | Turn on Drip Val     | ves to run the system and o         | check for any new leaks   | in areas worked in |
|                                    |                      | ·                                   | ·                         |                    |
| Weed Control:                      | Contact herbicide    | e as needed.                        |                           |                    |
|                                    |                      |                                     |                           |                    |
| Rotation Detail:                   | Service Lots 19      | - 25 along Harmony Drive            | e                         |                    |
| Othory                             | Concentrate on I     | a a a u u da bria a a a u mulata du | araga for outro attention |                    |
| Other:                             | Concentrate on r     | neavy debris accumulated a          | areas for extra attention |                    |
|                                    |                      |                                     |                           |                    |
| Made and an                        |                      | 4/47/04                             |                           |                    |
| Wednesday Policing/debris removal: | Police for trach s   | 4/17/24                             |                           |                    |
| ronomy/debris removal:             | י טווטט וטו וומאוומ  | and UCDIIS.                         |                           |                    |
| Irrigation Management:             | Turn on Drin Val     | ves to run the system and o         | check for any new leaks   | in areas worked in |
|                                    | · sin on blip var    | 100 to rail the eyeleth and t       | ccom for any now loans    | Grodo fromod in    |
| Weed Control:                      | Contact herbicide    | e as needed.                        |                           |                    |
|                                    |                      |                                     |                           |                    |

| Other:                                                                                                                                                                                                     | Concentrate on heavy debris accumulated areas for extra attention                                                                                                                                                                                                                                                                                                                                                                                                                                            |
|------------------------------------------------------------------------------------------------------------------------------------------------------------------------------------------------------------|--------------------------------------------------------------------------------------------------------------------------------------------------------------------------------------------------------------------------------------------------------------------------------------------------------------------------------------------------------------------------------------------------------------------------------------------------------------------------------------------------------------|
|                                                                                                                                                                                                            |                                                                                                                                                                                                                                                                                                                                                                                                                                                                                                              |
|                                                                                                                                                                                                            |                                                                                                                                                                                                                                                                                                                                                                                                                                                                                                              |
|                                                                                                                                                                                                            |                                                                                                                                                                                                                                                                                                                                                                                                                                                                                                              |
| NORTHWEST                                                                                                                                                                                                  |                                                                                                                                                                                                                                                                                                                                                                                                                                                                                                              |
| ANDSCAPING                                                                                                                                                                                                 |                                                                                                                                                                                                                                                                                                                                                                                                                                                                                                              |
| ırsday                                                                                                                                                                                                     | 4/18/24                                                                                                                                                                                                                                                                                                                                                                                                                                                                                                      |
| Policing/debris removal:                                                                                                                                                                                   | Police for trash and debris.                                                                                                                                                                                                                                                                                                                                                                                                                                                                                 |
| Irrigation Management:                                                                                                                                                                                     | Turn on Drip Valves to run the system and check for any new leaks in areas worked in                                                                                                                                                                                                                                                                                                                                                                                                                         |
| Weed Control:                                                                                                                                                                                              | Contact herbicide as needed.                                                                                                                                                                                                                                                                                                                                                                                                                                                                                 |
| Rotation Detail:                                                                                                                                                                                           | Service Lots 34 - 40 along Serenity Lane                                                                                                                                                                                                                                                                                                                                                                                                                                                                     |
| Other:                                                                                                                                                                                                     | Concentrate on heavy debris accumulated areas for extra attention                                                                                                                                                                                                                                                                                                                                                                                                                                            |
|                                                                                                                                                                                                            |                                                                                                                                                                                                                                                                                                                                                                                                                                                                                                              |
|                                                                                                                                                                                                            |                                                                                                                                                                                                                                                                                                                                                                                                                                                                                                              |
|                                                                                                                                                                                                            | 4/40/04                                                                                                                                                                                                                                                                                                                                                                                                                                                                                                      |
| •                                                                                                                                                                                                          | 4/19/24 Police for trash and debris.                                                                                                                                                                                                                                                                                                                                                                                                                                                                         |
| •                                                                                                                                                                                                          | 4/19/24 Police for trash and debris.                                                                                                                                                                                                                                                                                                                                                                                                                                                                         |
| Policing/debris removal:                                                                                                                                                                                   | Police for trash and debris.                                                                                                                                                                                                                                                                                                                                                                                                                                                                                 |
| Policing/debris removal:  Irrigation Management:                                                                                                                                                           | Police for trash and debris.                                                                                                                                                                                                                                                                                                                                                                                                                                                                                 |
| Policing/debris removal:  Irrigation Management:  Weed Control:                                                                                                                                            | Police for trash and debris.  Turn on Drip Valves to run the system and check for any new leaks in areas worked in                                                                                                                                                                                                                                                                                                                                                                                           |
| Policing/debris removal:  Irrigation Management:  Weed Control:                                                                                                                                            | Police for trash and debris.  Turn on Drip Valves to run the system and check for any new leaks in areas worked in Contact herbicide as needed.                                                                                                                                                                                                                                                                                                                                                              |
| Policing/debris removal:  Irrigation Management:  Weed Control:  Rotation Detail:                                                                                                                          | Police for trash and debris.  Turn on Drip Valves to run the system and check for any new leaks in areas worked in Contact herbicide as needed.  Service Lots 41 - 48 along Serenity Lane and Holiday Drive                                                                                                                                                                                                                                                                                                  |
| Policing/debris removal:  Irrigation Management:  Weed Control:  Rotation Detail:                                                                                                                          | Police for trash and debris.  Turn on Drip Valves to run the system and check for any new leaks in areas worked in  Contact herbicide as needed.  Service Lots 41 - 48 along Serenity Lane and Holiday Drive  Concentrate on heavy debris accumulated areas for extra attention                                                                                                                                                                                                                              |
| Policing/debris removal:  Irrigation Management:  Weed Control:  Rotation Detail:                                                                                                                          | Police for trash and debris.  Turn on Drip Valves to run the system and check for any new leaks in areas worked in Contact herbicide as needed.  Service Lots 41 - 48 along Serenity Lane and Holiday Drive  Concentrate on heavy debris accumulated areas for extra attention                                                                                                                                                                                                                               |
| Policing/debris removal:  Irrigation Management:  Weed Control:  Rotation Detail:  Other:                                                                                                                  | Police for trash and debris.  Turn on Drip Valves to run the system and check for any new leaks in areas worked in Contact herbicide as needed.  Service Lots 41 - 48 along Serenity Lane and Holiday Drive  Concentrate on heavy debris accumulated areas for extra attention                                                                                                                                                                                                                               |
| Policing/debris removal:  Irrigation Management:  Weed Control:  Rotation Detail:  Other:                                                                                                                  | Police for trash and debris.  Turn on Drip Valves to run the system and check for any new leaks in areas worked in Contact herbicide as needed.  Service Lots 41 - 48 along Serenity Lane and Holiday Drive  Concentrate on heavy debris accumulated areas for extra attention  Crew will continue Spot Spray weeds throughout property                                                                                                                                                                      |
| Policing/debris removal:  Irrigation Management:  Weed Control:  Rotation Detail:  Other:  meral Information:  Workorder requests will                                                                     | Police for trash and debris.  Turn on Drip Valves to run the system and check for any new leaks in areas worked in Contact herbicide as needed.  Service Lots 41 - 48 along Serenity Lane and Holiday Drive  Concentrate on heavy debris accumulated areas for extra attention  Crew will continue Spot Spray weeds throughout property  be assessed and addressed accordingly as they come in and followed up with a                                                                                        |
| Policing/debris removal:  Irrigation Management:  Weed Control:  Rotation Detail:  Other:  meral Information:  Workorder requests will  Completion email for recommends                                    | Police for trash and debris.  Turn on Drip Valves to run the system and check for any new leaks in areas worked in Contact herbicide as needed.  Service Lots 41 - 48 along Serenity Lane and Holiday Drive  Concentrate on heavy debris accumulated areas for extra attention  Crew will continue Spot Spray weeds throughout property  be assessed and addressed accordingly as they come in and followed up with a cord                                                                                   |
| Policing/debris removal:  Irrigation Management:  Weed Control:  Rotation Detail:  Other:  meral Information:  Workorder requests will  Completion email for recommends                                    | Police for trash and debris.  Turn on Drip Valves to run the system and check for any new leaks in areas worked in Contact herbicide as needed.  Service Lots 41 - 48 along Serenity Lane and Holiday Drive  Concentrate on heavy debris accumulated areas for extra attention  Crew will continue Spot Spray weeds throughout property  be assessed and addressed accordingly as they come in and followed up with a cord d Valves will continued to be checked and tested throughout the week to check for |
| Policing/debris removal:  Irrigation Management:  Weed Control:  Rotation Detail:  Other:  Meral Information:  Workorder requests will  Completion email for recond proper functions and proper functions. | Police for trash and debris.  Turn on Drip Valves to run the system and check for any new leaks in areas worked in Contact herbicide as needed.  Service Lots 41 - 48 along Serenity Lane and Holiday Drive  Concentrate on heavy debris accumulated areas for extra attention  Crew will continue Spot Spray weeds throughout property  be assessed and addressed accordingly as they come in and followed up with a cord d Valves will continued to be checked and tested throughout the week to check for |
| Irrigation Management:  Weed Control:  Rotation Detail:  Other:  Meral Information:  Workorder requests will  Completion email for reco                                                                    | Police for trash and debris.  Turn on Drip Valves to run the system and check for any new leaks in areas worked in Contact herbicide as needed.  Service Lots 41 - 48 along Serenity Lane and Holiday Drive  Concentrate on heavy debris accumulated areas for extra attention  Crew will continue Spot Spray weeds throughout property  be assessed and addressed accordingly as they come in and followed up with a cord d Valves will continued to be checked and tested throughout the week to check for |
| Policing/debris removal:  Irrigation Management:  Weed Control:  Rotation Detail:  Other:  Meral Information:  Workorder requests will  Completion email for recond proper functions and proper functions. | Police for trash and debris.  Turn on Drip Valves to run the system and check for any new leaks in areas worked in Contact herbicide as needed.  Service Lots 41 - 48 along Serenity Lane and Holiday Drive  Concentrate on heavy debris accumulated areas for extra attention  Crew will continue Spot Spray weeds throughout property  be assessed and addressed accordingly as they come in and followed up with a cord d Valves will continued to be checked and tested throughout the week to check for |