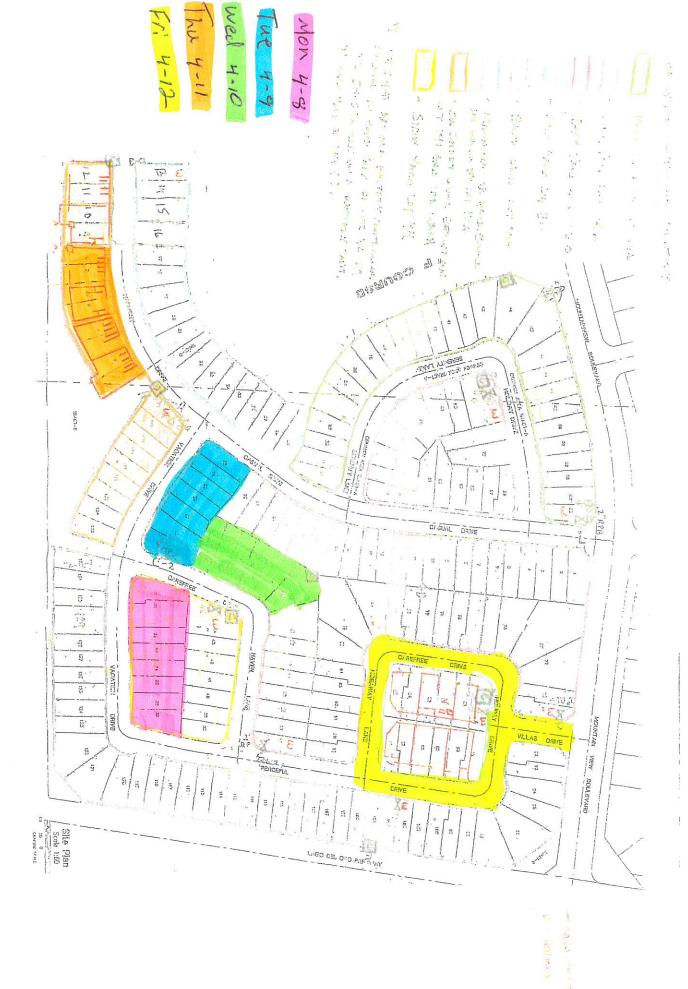

## Saddlebrooke Villas

Weekly Service Report

| LANDSCAPING <sup>Attn:</sup> | Allan Cunningham        |                         | For the week of:          | 4/8/24                |
|------------------------------|-------------------------|-------------------------|---------------------------|-----------------------|
| Services performed the prev  | ious week of:           | 4/1/2024                |                           |                       |
| Policing/debris removal:     | checking property fo    | r debris and damage.    |                           |                       |
|                              |                         |                         |                           |                       |
| Irrigation Management:       |                         |                         |                           |                       |
|                              |                         |                         |                           |                       |
|                              |                         |                         |                           |                       |
| Rotation Detail:             | Focus this month v      | vill be on Weed conti   | rol                       |                       |
| Notation Detail.             | General Plant trimn     |                         |                           |                       |
|                              |                         | leaf debris accumua     | Ition                     |                       |
| Other:                       |                         |                         |                           |                       |
|                              |                         |                         |                           |                       |
| Services scheduled for the w | veek of:                | 4/8/24                  |                           |                       |
| Monday                       | 700K 01.                | -110/2-1                |                           |                       |
| Policing/debris removal:     | Police for trash and    | debris.                 |                           |                       |
| •                            | -                       |                         |                           |                       |
| Irrigation Management:       | Turn on Drip Valves     | to run the system and   | check for any new lea     | ks in areas worked in |
|                              |                         |                         |                           |                       |
| Weed Control:                | Contact herbicide as    | needed.                 |                           |                       |
| Patetian Patell              | 0                       | National Value Com Buts |                           | _                     |
| Rotation Detail:             | Service Lots 37 - 30    | along Vacation Driv     | /e                        |                       |
| Other:                       | Concentrate on heav     | v dehris accumulated    | areas for extra attention | <u></u>               |
| <u> </u>                     | Concentrate on near     | ry debris accumulated   | areas for extra attention | <u> </u>              |
| -                            |                         |                         |                           |                       |
| Tuesday                      |                         | 4/9/24                  |                           |                       |
| Policing/debris removal:     | Police for trash and    |                         |                           |                       |
|                              |                         |                         |                           |                       |
| Irrigation Management:       | Turn on Drip Valves     | to run the system and   | check for any new lea     | ks in areas worked in |
|                              |                         |                         |                           |                       |
| Weed Control:                | Contact herbicide as    | needed.                 |                           |                       |
|                              |                         |                         |                           |                       |
| Rotation Detail:             | Service Lots 29 - 23    | 3 along Vacation Driv   | /e                        |                       |
| Other:                       | Concentrate on heav     | ny dobrie accumulated   | areas for extra attention |                       |
| Other.                       | Concentiate on near     | ry debris accumulated   | areas for extra attention | <u> </u>              |
|                              |                         |                         |                           |                       |
| Wednesday                    |                         | 4/10/24                 |                           |                       |
| Policing/debris removal:     | Police for trash and    |                         |                           |                       |
| i onomy/acomo removal.       | 1 Shoo for tradit and t | <u> </u>                |                           |                       |
| Irrigation Management:       | Turn on Drip Valves     | to run the system and   | check for any new lea     | ks in areas worked in |
| J                            |                         |                         |                           |                       |
| Weed Control:                | Contact herbicide as    | needed.                 |                           |                       |
|                              |                         |                         |                           |                       |

| Rotation Detail:                                    | Service Lots 45 - 50 along Carefree Drive                                            |  |  |  |
|-----------------------------------------------------|--------------------------------------------------------------------------------------|--|--|--|
| Other:                                              | Concentrate on heavy debris accumulated areas for extra attention                    |  |  |  |
|                                                     |                                                                                      |  |  |  |
| -                                                   |                                                                                      |  |  |  |
|                                                     |                                                                                      |  |  |  |
| IORTHWEST                                           |                                                                                      |  |  |  |
| ANDSCAPING                                          |                                                                                      |  |  |  |
| ırsday<br>Baliain aylılah ain annın ayınlı          | 4/11/24                                                                              |  |  |  |
| Policing/debris removal:                            | Police for trash and debris.                                                         |  |  |  |
| Irrigation Management:                              | Turn on Drip Valves to run the system and check for any new leaks in areas worked in |  |  |  |
| Weed Control:                                       | Contact herbicide as needed.                                                         |  |  |  |
| Rotation Detail:                                    | Service Lots 1 - 8 along Harmony Drive                                               |  |  |  |
| Other:                                              | Concentrate on heavy debris accumulated areas for extra attention                    |  |  |  |
|                                                     | 44004                                                                                |  |  |  |
| day<br>Policing/debris removal:                     | 4/12/24 Police for trash and debris.                                                 |  |  |  |
| Irrigation Managament.                              | Turn on Drin Volvoo to run the quotem and shock for any new looks in areas worked in |  |  |  |
| Irrigation Management:                              | Turn on Drip Valves to run the system and check for any new leaks in areas worked in |  |  |  |
| Weed Control:                                       | Contact herbicide as needed.                                                         |  |  |  |
|                                                     | Crew will blow off rock and debris off all curbs and streetscapes along the street   |  |  |  |
| Other:                                              | Carefree Drive - Holiday Drive - Hideaway Lane - Villas Drive - Tranquil Drive       |  |  |  |
|                                                     | Crew will continue Spot Spray weeds throughout property                              |  |  |  |
|                                                     |                                                                                      |  |  |  |
| -                                                   |                                                                                      |  |  |  |
| neral Information:                                  |                                                                                      |  |  |  |
|                                                     | be assessed and addressed accordingly as they come in and followed up with a         |  |  |  |
| Completion email for reco                           | ·                                                                                    |  |  |  |
|                                                     | Valves will continued to be checked and tested throughout the week to check for      |  |  |  |
| •                                                   | nction                                                                               |  |  |  |
| •                                                   |                                                                                      |  |  |  |
| Irrigation Controllers and new leaks and proper fun |                                                                                      |  |  |  |
| Irrigation Controllers and new leaks and proper fun |                                                                                      |  |  |  |
| Irrigation Controllers and                          |                                                                                      |  |  |  |